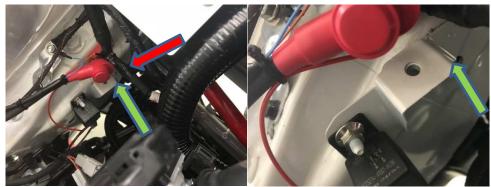

## Installation:

1. Verify and correct with insulation, and or, re-clocking the starter hot wire (red arrow below) that the starter wire does not contact the chassis bracket (green arrow).

If you have any questions about this Technical Bulletin, please contact Long Road Racing at: <u>Glenn@LongRoadRacing.com</u> or 980-223-8547