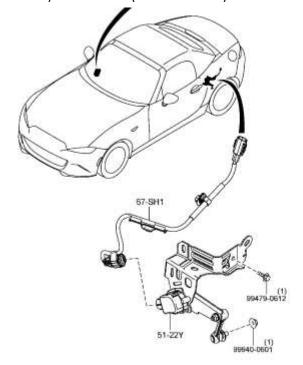

## This TSB describes:

1. The headlight leveling sensor and sensor harness may be deleted.

## **Installation:**

1. On 2016 and 2017 chassis' is now permitted to remove the headlight leveling sensor (N243-51-22ZA or B) and harness (N243-67-SH0A) from the left rear lower control arm.

(C) 2013 MAZDA Motor Corporation