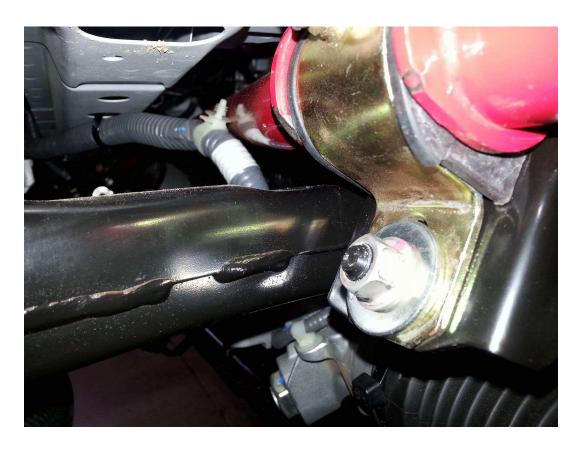

## This TSB describes:

1. The front sway bar mounting bracket may become stressed or fatigued, you have the option of using a larger diameter washer (see picture below).

## Installation:

1. Remove and replace front sway bar nut and washer, replace with a larger diameter washer. Use thread sealant and torque the nut to 15-18 foot pounds

If you have any questions about this Technical Bulletin, please contact Glenn Long at: